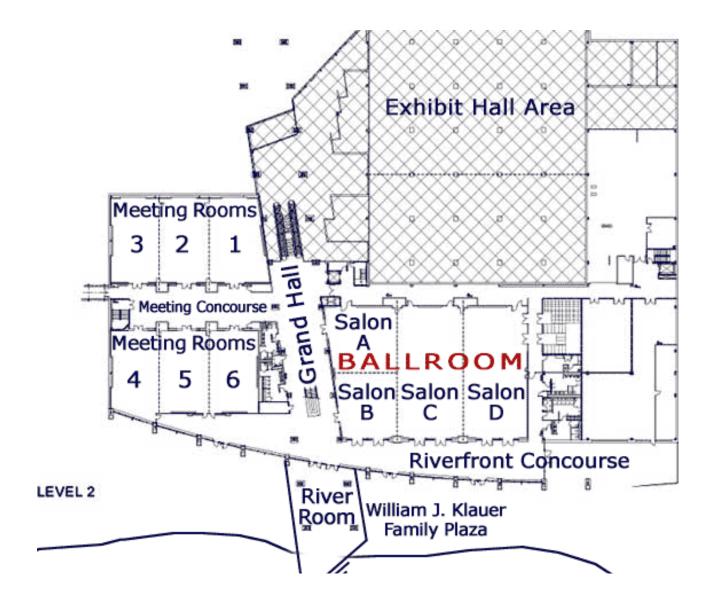

## Display area for all sponsors

- A single, 6 ft covered and skirted table will be provided for each sponsor in the Riverfront Concourse area, extending from outside Salon D down to the entrance to Meeting rooms 5 and 6, on both sides.
- Tables are not assigned and available on first-come basis with a sponsorship level. Tables will be signed/designated as available for either **Keynote** or **Break** level sponsors to use.
- If you have a free-standing display and will not use the table please let the event coordinator know so the table can be released.
- Limited electrical hookups will be available. Advance notice if electricity is needed for your display is appreciated.
- Setup can begin after 8 AM on Thursday, January 25, 2024. We ask that all displays be in place before noon. Registration opens at 12:30 PM for the conference. Tear down may begin following the mid-morning break on Friday, January 26, 2024.
- The general sessions will be in Salons C and D. The 2nd breakout session is in Salon A. Dinner/ evening program and the breakfast program will be in Meeting Rooms 4, 5 and 6.
- Breaks and refreshments will be in the Riverfront Concourse area, near displays, to increase traffic and visibility. The cash bar, prior to the evening dinner program, will also be in the Riverfront Concourse area.
- The conference website is www.aep.iastate.edu/beef
- If you need something or have a question, please let us know. We appreciate your support and want to make this a positive and beneficial event for you to be a part of!